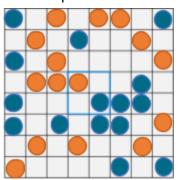

## Cats & Dogs

Before attempting to think about the problems we suggest you play a couple of games of Cats & Dogs. Here you find two situations of possible moments during a game.

Independent on who is going to play next, what is the best possible move?

Tip: You can mark the possible places each player can play and compare them.