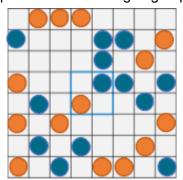

## Cats & Dogs

Before attempting to think about the problems we suggest you play a couple of games of Cats & Dogs. Here you find two situations of possible moments during a game.

Independent on who is going to play next, what is the best possible move?

Tip: You can mark the possible places each player can play and compare them.