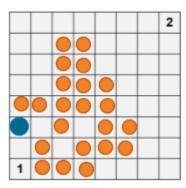

## **Slimetrail**

Before attempting to think about the problems we suggest you play a couple of games of Slimetrail. Here you find two situations of possible moments during a game of Slimetrail. It is the first player's move in every problem position.

What is the winning move?

Tip: To find out you can draw the predicted path the piece will be alternatively moved in each situation.