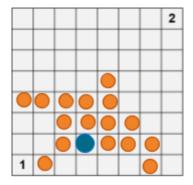

## **Slimetrail**

Before attempting to think about the problems we suggest you play a couple of games of Slimetrail. Here you find two situations of possible moments during a game of Slimetrail. It is the first player's move in every problem position.

What is the winning move?

Tip: To find out you can draw the predicted path the piece will be alternatively moved in each situation.