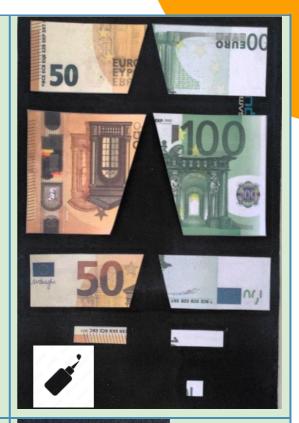

Glue the pieces in couples with the same form, from the back side, to get 4 pieces: each piece should have one side with a part of the 100€ and the other of the 50€.

There's one piece from the 100€ without "partner" (the small square)

Step 7
Cut the excess
paper off

In the biggest piece, there should be a small rectangle of paper that "exits" from the 100€ piece side: you have to cut it off. This area is exactly the same area of the disappeared square.

The rest of the pieces should match perfectly

| Step 8   | Now you have the first bill |                                                                                                                                                                                                                                                                                                                                                                                                                                                                                                                                                                                                                                                                                                                                                                                                                                                                                                                                                                                                                                                                                                                                                                                                                                                                                                                                                                                                                                                                                                                                                                                                                                                                                                                                                                                                                                                                                                                                                                                                                                                                                                                                |
|----------|-----------------------------|--------------------------------------------------------------------------------------------------------------------------------------------------------------------------------------------------------------------------------------------------------------------------------------------------------------------------------------------------------------------------------------------------------------------------------------------------------------------------------------------------------------------------------------------------------------------------------------------------------------------------------------------------------------------------------------------------------------------------------------------------------------------------------------------------------------------------------------------------------------------------------------------------------------------------------------------------------------------------------------------------------------------------------------------------------------------------------------------------------------------------------------------------------------------------------------------------------------------------------------------------------------------------------------------------------------------------------------------------------------------------------------------------------------------------------------------------------------------------------------------------------------------------------------------------------------------------------------------------------------------------------------------------------------------------------------------------------------------------------------------------------------------------------------------------------------------------------------------------------------------------------------------------------------------------------------------------------------------------------------------------------------------------------------------------------------------------------------------------------------------------------|
| Done it. | paradox made.               | Sound of the second of the sec |