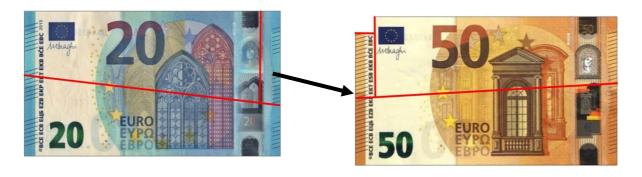

#### **SECOND PARADOX:**

| Step 1 Print the bills. | Get the file and print the 2 bills (50€ & 20€) in the same DINA4 sheet. File: https://drive.google.com/file/ d/123_jvvmAl6fRQn0gapST b2zDEX8bfbJq/view?usp=sh are_link | 50 EURO DE LA COMPANSION DE LA COMPANSIO |
|-------------------------|------------------------------------------------------------------------------------------------------------------------------------------------------------------------|--------------------------------------------------------------------------------------------------------------------------------------------------------------------------------------------------------------------------------------------------------------------------------------------------------------------------------------------------------------------------------------------------------------------------------------------------------------------------------------------------------------------------------------------------------------------------------------------------------------------------------------------------------------------------------------------------------------------------------------------------------------------------------------------------------------------------------------------------------------------------------------------------------------------------------------------------------------------------------------------------------------------------------------------------------------------------------------------------------------------------------------------------------------------------------------------------------------------------------------------------------------------------------------------------------------------------------------------------------------------------------------------------------------------------------------------------------------------------------------------------------------------------------------------------------------------------------------------------------------------------------------------------------------------------------------------------------------------------------------------------------------------------------------------------------------------------------------------------------------------------------------------------------------------------------------------------------------------------------------------------------------------------------------------------------------------------------------------------------------------------------|
| Step 2 Draw the lines.  | For Bill Dimensions: 15cm x 8,5cm  Take a = b = 4,5 cm c = 1 cm  With the help of the ruler and a pencil, draw the lines on the 50€ bill.                              | b SO EURO EYPO EYPO EYPO EPPO EPPO EPPO EPPO EPP                                                                                                                                                                                                                                                                                                                                                                                                                                                                                                                                                                                                                                                                                                                                                                                                                                                                                                                                                                                                                                                                                                                                                                                                                                                                                                                                                                                                                                                                                                                                                                                                                                                                                                                                                                                                                                                                                                                                                                                                                                                                               |

Step 3
Cut the pieces.

With the scissors, cut along the red lines to get 4 pieces:

Step 4
Make the pieces
for the 20€ bill

Now, flip the pieces back and "assemble" them correctly on the €20 bill in other to draw the lines for cutting along the pieces, i.e, use the pieces of the 50€ bill to draw the lines on the 20€