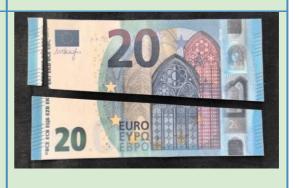

Step 5
Cut the pieces
of the 20€ Bill

With scissors, cut the cut along the lines of the 20€ bill to get 3 pieces.

| Step 6          | Now, you have 4 pieces from                                                                                                                                                                                                              |                                            |
|-----------------|------------------------------------------------------------------------------------------------------------------------------------------------------------------------------------------------------------------------------------------|--------------------------------------------|
| Glue the pieces | 50€ and 3 pieces from 20€.                                                                                                                                                                                                               |                                            |
| together        | Glue the pieces in couples with the same form, from the back side, to get 3 pieces: each piece should have one side with a part of the 50€ and the other of the 20€. There's one piece from the 50€ without "partner" (the small square) | 50 EURO EURO EURO EURO EURO EURO EURO EURO |
| Step 7          | There should be some paper                                                                                                                                                                                                               |                                            |
| Cut the excess  | that "exits" from the 20€                                                                                                                                                                                                                | Hospital Commence                          |
| paper off       | pieces side: you have to cut                                                                                                                                                                                                             |                                            |
|                 | them off. This area is exactly                                                                                                                                                                                                           |                                            |
|                 | the same area of the                                                                                                                                                                                                                     |                                            |
|                 | disappeared square.                                                                                                                                                                                                                      |                                            |
|                 | The pieces should match perfectly.                                                                                                                                                                                                       |                                            |
| Step 8          | Now you have the second                                                                                                                                                                                                                  |                                            |
| Done it.        | bill paradox made.                                                                                                                                                                                                                       | 50 Pro 150                                 |