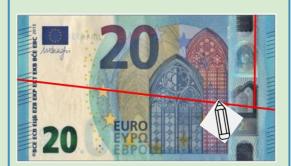

Step 3
Cut the pieces.

With the scissors, cut along the red lines to get 4 pieces:

Step 4
Make the pieces
for the 20€ bill

Now, flip the pieces back and "assemble" them correctly on the €20 bill in other to draw the lines for cutting along the pieces, i.e, use the pieces of the 50€ bill to draw the lines on the 20€

Step 5
Cut the pieces
of the 20€ Bill

With scissors, cut the cut along the lines of the 20€ bill to get 3 pieces.

| Step 6          | Now, you have 4 pieces from                                                                                                                                                                                                              |                                            |
|-----------------|------------------------------------------------------------------------------------------------------------------------------------------------------------------------------------------------------------------------------------------|--------------------------------------------|
| Glue the pieces | 50€ and 3 pieces from 20€.                                                                                                                                                                                                               |                                            |
| together        | Glue the pieces in couples with the same form, from the back side, to get 3 pieces: each piece should have one side with a part of the 50€ and the other of the 20€. There's one piece from the 50€ without "partner" (the small square) | 50 EURO EURO EURO EURO EURO EURO EURO EURO |
| Step 7          | There should be some paper                                                                                                                                                                                                               |                                            |
| Cut the excess  | that "exits" from the 20€                                                                                                                                                                                                                | Hospital Commence                          |
| paper off       | pieces side: you have to cut                                                                                                                                                                                                             |                                            |
|                 | them off. This area is exactly                                                                                                                                                                                                           |                                            |
|                 | the same area of the                                                                                                                                                                                                                     |                                            |
|                 | disappeared square.                                                                                                                                                                                                                      |                                            |
|                 | The pieces should match perfectly.                                                                                                                                                                                                       |                                            |
| Step 8          | Now you have the second                                                                                                                                                                                                                  |                                            |
| Done it.        | bill paradox made.                                                                                                                                                                                                                       | 50 Pro 150                                 |