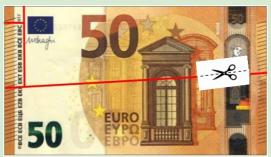

#### **SECOND PARADOX:**

| Step 1 Print the bills. | Get the file and print the 2 bills (50€ & 20€) in the same DINA4 sheet. File: https://drive.google.com/file/ d/123_jvvmAl6fRQn0gapST b2zDEX8bfbJq/view?usp=sh are_link | 50 EURO DE LA COMPANSION DE LA COMPANSIO |
|-------------------------|------------------------------------------------------------------------------------------------------------------------------------------------------------------------|--------------------------------------------------------------------------------------------------------------------------------------------------------------------------------------------------------------------------------------------------------------------------------------------------------------------------------------------------------------------------------------------------------------------------------------------------------------------------------------------------------------------------------------------------------------------------------------------------------------------------------------------------------------------------------------------------------------------------------------------------------------------------------------------------------------------------------------------------------------------------------------------------------------------------------------------------------------------------------------------------------------------------------------------------------------------------------------------------------------------------------------------------------------------------------------------------------------------------------------------------------------------------------------------------------------------------------------------------------------------------------------------------------------------------------------------------------------------------------------------------------------------------------------------------------------------------------------------------------------------------------------------------------------------------------------------------------------------------------------------------------------------------------------------------------------------------------------------------------------------------------------------------------------------------------------------------------------------------------------------------------------------------------------------------------------------------------------------------------------------------------|
| Step 2 Draw the lines.  | For Bill Dimensions: 15cm x 8,5cm  Take a = b = 4,5 cm c = 1 cm  With the help of the ruler and a pencil, draw the lines on the 50€ bill.                              | b SO EURO EYPO EYPO EYPO EPPO EPPO EPPO EPPO EPP                                                                                                                                                                                                                                                                                                                                                                                                                                                                                                                                                                                                                                                                                                                                                                                                                                                                                                                                                                                                                                                                                                                                                                                                                                                                                                                                                                                                                                                                                                                                                                                                                                                                                                                                                                                                                                                                                                                                                                                                                                                                               |

Step 3
Cut the pieces.

With the scissors, cut along the red lines to get 4 pieces:

Step 4
Make the pieces
for the 20€ bill

Now, flip the pieces back and "assemble" them correctly on the €20 bill in other to draw the lines for cutting along the pieces, i.e, use the pieces of the 50€ bill to draw the lines on the 20€