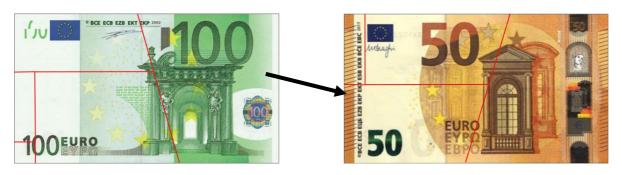

#### **FIRST PARADOX**

| Step 1 Print the bills. | Get the file and print the 2 bills (100€ & 50€) in the same DINA4 sheet. File: https://drive.google.com/file/ d/1HIse055uQYuttbHhHHcB SQroNqFwJcHN/view?usp=s hare_link | 100EHRS  |
|-------------------------|-------------------------------------------------------------------------------------------------------------------------------------------------------------------------|----------|
| Step 2 Draw the lines.  | For Bill Dimensions: 15cm x 8,5cm  Take a = 1,1 cm b = c = 3,7 cm d = 7 cm e = 8,1 cm  With the help of the ruler and a pencil, draw the lines on the 100€ bill.        | b a a c  |
| Step 3 Cut the pieces.  | With the scissors, cut along the red lines to get 5 pieces:                                                                                                             | 100 EURO |

Step 4
Make the pieces
for the 50€ bill

Now, flip the pieces back and assemble them correctly on the €50 bill in order to draw the lines of the pieces, i.e, use the pieces of the 100€ bill to draw the lines for the 50€ bill.