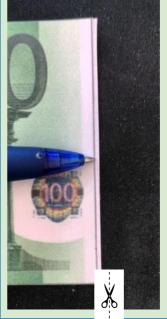

Step 3
Cut the pieces.

With the scissors, cut along the red lines to get 4 pieces:

Step 4
Make the pieces
for the 20€ bill

Now, flip the pieces back and "assemble" them correctly on the €20 bill in other to draw the lines for cutting along the pieces, i.e, use the pieces of the 50€ bill to draw the lines on the 20€

Step 5
Cut the pieces
of the 20€ Bill

With scissors, cut the cut along the lines of the 20€ bill to get 3 pieces.

| Step 6          | Now, you have 4 pieces from                                                                                                                                                                                                              |                                            |
|-----------------|------------------------------------------------------------------------------------------------------------------------------------------------------------------------------------------------------------------------------------------|--------------------------------------------|
| Glue the pieces | 50€ and 3 pieces from 20€.                                                                                                                                                                                                               |                                            |
| together        | Glue the pieces in couples with the same form, from the back side, to get 3 pieces: each piece should have one side with a part of the 50€ and the other of the 20€. There's one piece from the 50€ without "partner" (the small square) | 50 EURO EURO EURO EURO EURO EURO EURO EURO |
| Step 7          | There should be some paper                                                                                                                                                                                                               |                                            |
| Cut the excess  | that "exits" from the 20€                                                                                                                                                                                                                | Hospital Commence                          |
| paper off       | pieces side: you have to cut                                                                                                                                                                                                             |                                            |
|                 | them off. This area is exactly                                                                                                                                                                                                           |                                            |
|                 | the same area of the                                                                                                                                                                                                                     |                                            |
|                 | disappeared square.                                                                                                                                                                                                                      |                                            |
|                 | The pieces should match perfectly.                                                                                                                                                                                                       |                                            |
| Step 8          | Now you have the second                                                                                                                                                                                                                  |                                            |
| Done it.        | bill paradox made.                                                                                                                                                                                                                       | 50 Pro 150                                 |